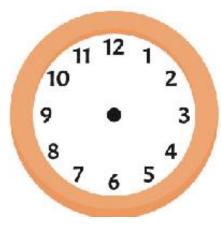

## C. quarter past 2

## D.12:00 o'clock

12) The date of birth on birth certificate is 25-2-2010 what will be the age of the person in the year 2022?

13) if the person is 5 years old in 2015, what is the birth year?

14)) how many total days are there in march ,April and may?