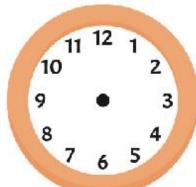

9) sam travelled from one city to another in 6 days.how many hours did it take her to travel between the cities?

10) Riya slept for 6 hours during the day.how many minutes did she slept?

11)Draw the minute hand and hour hand to show

A.quarter to 10

11 12 1 10 2 9 • 3 8 4 7 6 5

**B.half past 4** 