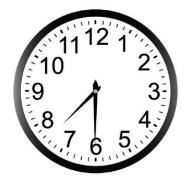

2) Read the time on clock and write it.(Half past, quarter to , quarter past)

A.

B.

- 3)\_\_\_\_\_ is the 8<sup>th</sup> calendar month
- 4) 60 minutes= \_\_\_\_ hours

- 5) 120 hours =\_\_\_\_days
- 6) on the timeline mark the sports events that happened during the week