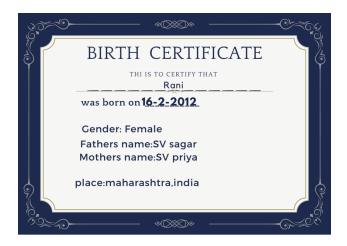

15)Look at the birth certificate and fill in the blanks.

- **A.** The date of birth of the child is \_\_\_\_\_
- **B.** Rani was born in Delhi\_\_\_\_\_(TRUE/FALSE)