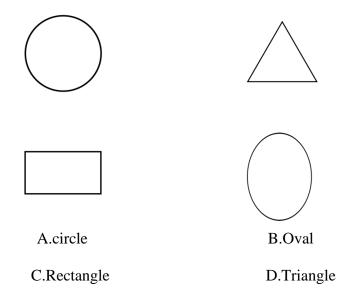

**B.cuboid** 

7)write the names of solid shape below each object

**A.** 

**B.**\_\_\_\_

C.\_\_\_\_

D.\_\_\_\_

8)Draw a figure with 2 squares, 3 triangles, 1 rectangle, 1 circle

9)Make a tally mark table for the data tomato,brinjal,chilly,onion,onion,tomato,chilly,brinjal,brinjal,chilly, onion,chilly,brinjal,tomato