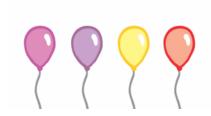

B.Ball

C.Clock

D.Bottle

- 2) The faces of a pyramid are \_\_\_\_\_(flat/curved)
- 3) Tick the number of balloons sam should draw to make 8 balloons in all.

- **A.** 6 more balloons B. 5 more balloons
- C. 4 more balloons D.2 more balloons
- 4) A cube is a solid shape.\_\_\_\_(TRUE / FALSE)
- 5) The number of corner in Circle is \_\_\_\_\_